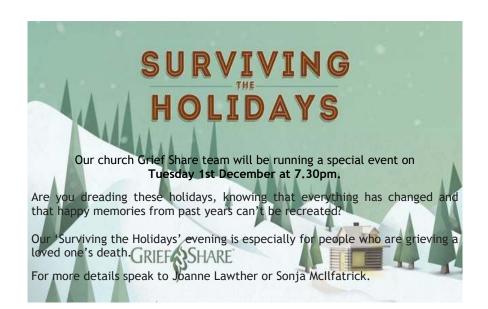

**Tuesday 1st December** GriefShare: Surviving the Holidays Event 7.30pm

Wednesday 2nd December Prayer Meeting and Prayer & Study Groups